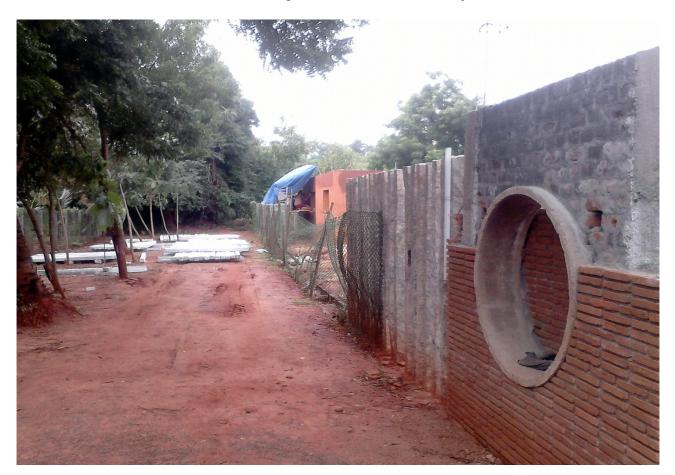

A few years back a well-known Tamil Nadu politician has purchased a piece of land in the Green Belt near Dana... C.V. Shanmugam, minister of law and justice...

One of Kalya trusted man. Krishnamurthy from Edayanchavadi is in charge of this private development in the Green Belt being made without NOC from the Auroville Foundation by Kalya...

You will notice the design of the two projects with the round window type structure in the wall and the intensive use of granite...

It remains to be seen how this new project is being accounted for the account books of Progress Landscape? This warrant a mid term internal audit...