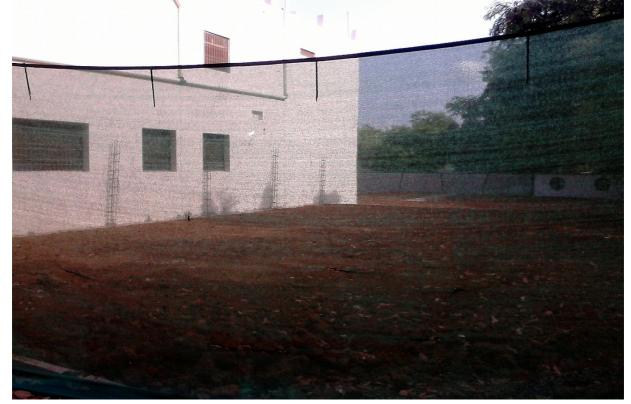

A few years back a well-known Tamil Nadu politician has purchased a piece of land in the Green Belt near Dana... C.V. Shanmugam, minister of law and justice...

One of Kalya trusted man. Krishnamurthy from Edayanchavadi is in charge of this private development in the Green Belt being made without NOC from the Auroville Foundation by Kalya...

You will notice the design of the two projects with the round window type structure in the wall and the intensive use of granite...

It remains to be seen how this new project is being accounted for the account books of Progress Landscape? This warrant a mid term internal audit...