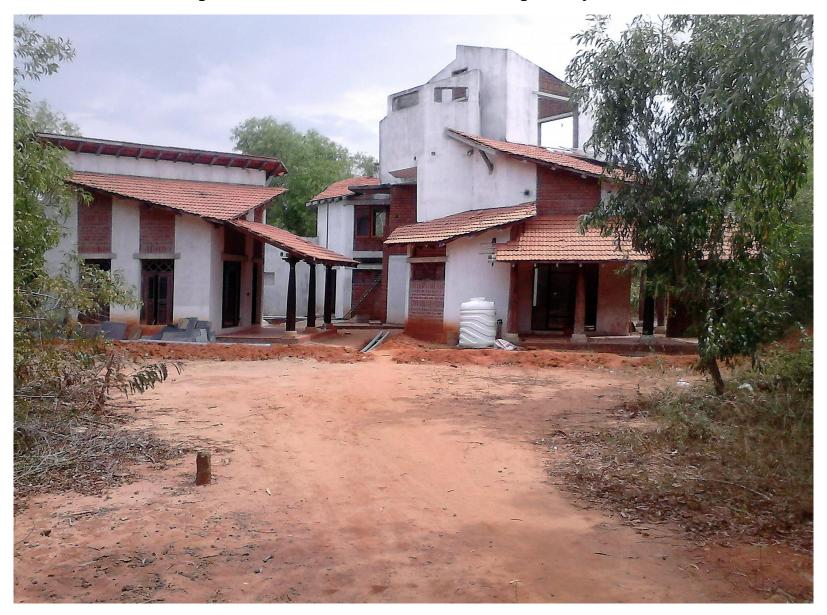

# Photos of a few houses and buildings built by Aurovilians

Kumar and Kala private house in Kuilapalayam village - Vijayan private building on ECR:

Dhanapal private building and Nursery Ramaligam former marriage hall in Kootroad: