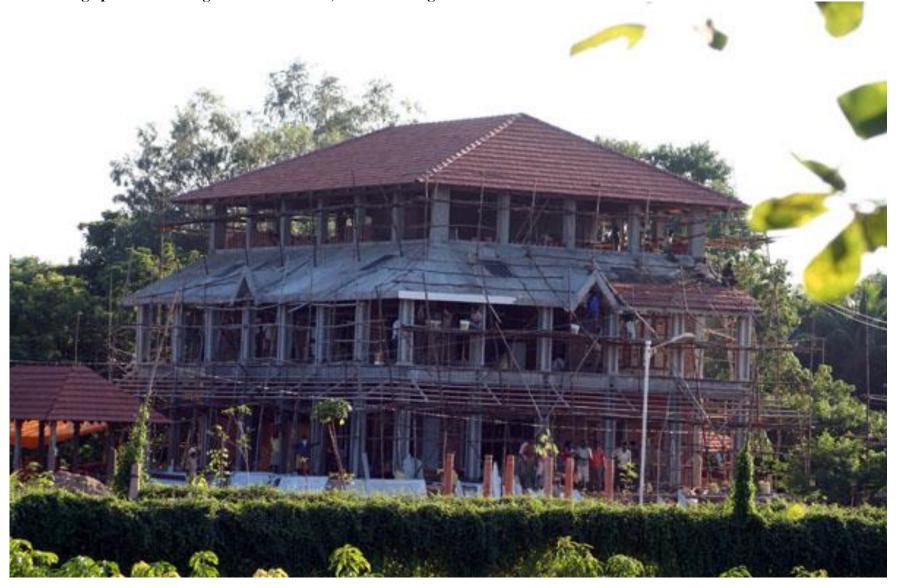

# Lazaro private workshop in the Green Belt

TTV Dinakan large private building in the Green Belt, close to Aurogreen

# Other private guest facilities built by TTV Dinakaran

We are told that the broker who helped to buy the lands for TTV Dinakaran was Aurovilian and most of the plants in this large garden were provided by the Auroville Botanical Garden. The above building and garden were made in 2010 – No one took action against this for fear of political backlash...