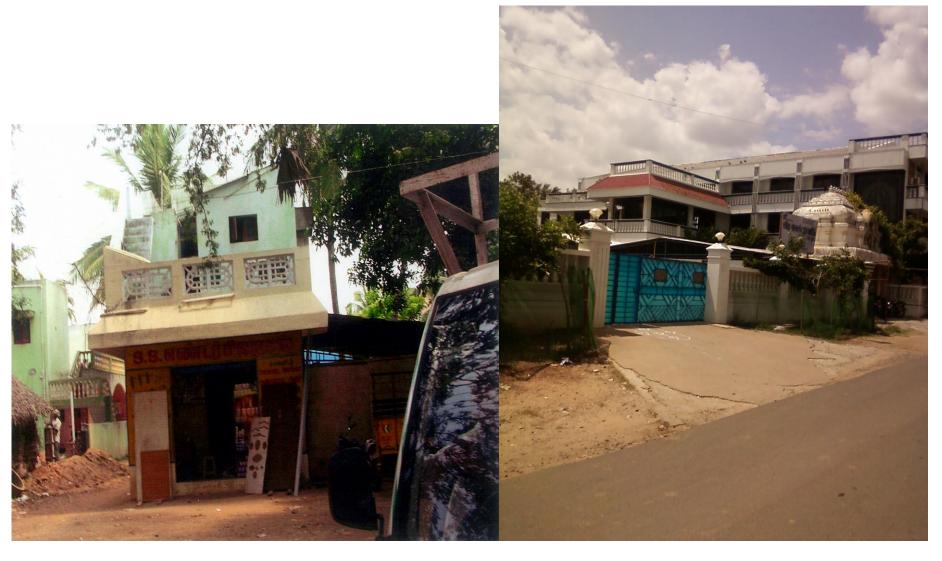

# Photos of a few houses and buildings built by Aurovilians

Kumar and Kala private house in Kuilapalayam village - Vijayan private building on ECR:

Dhanapal private building and Nursery Ramaligam former marriage hall in Kootroad: