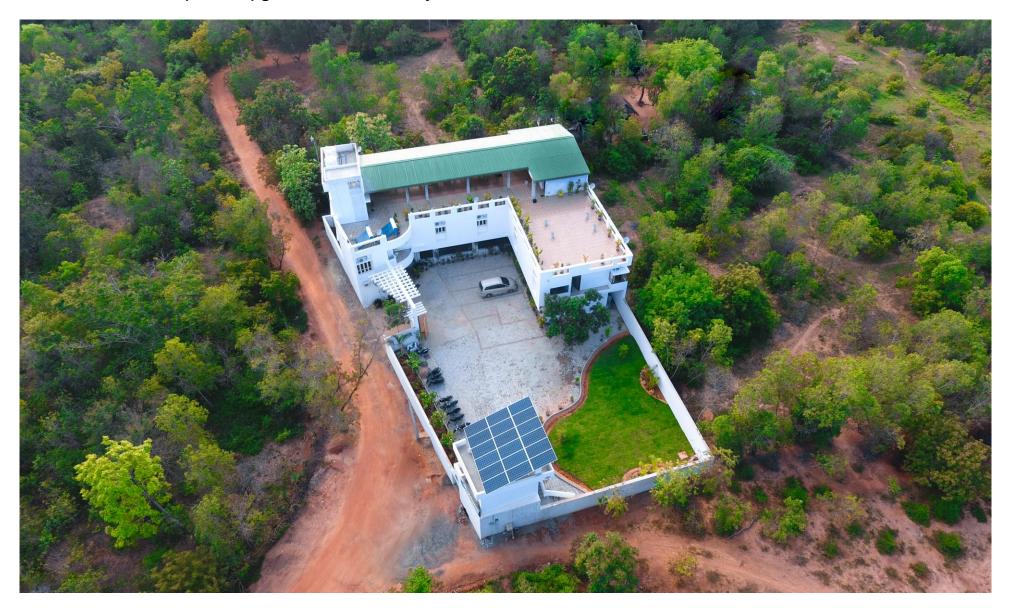

# Lazaro private workshop in the Green Belt

TTV Dinakan large private building in the Green Belt, close to Aurogreen