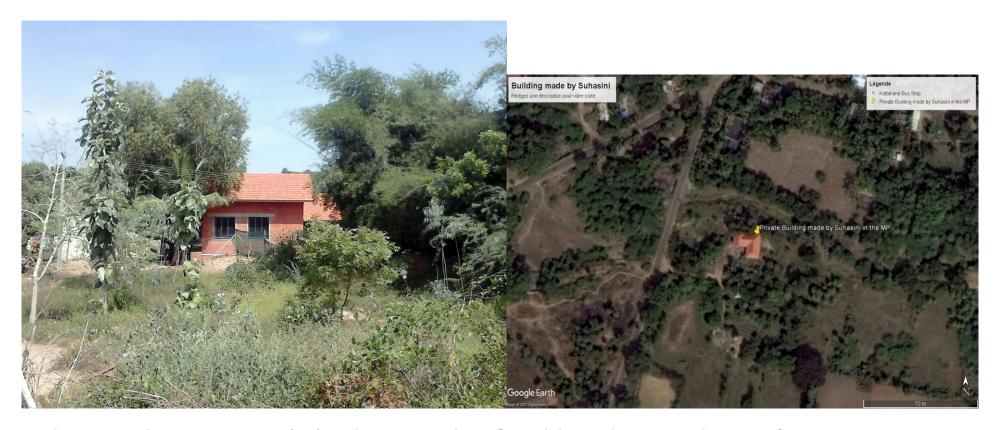

நெம்பர் ம<br>மன்னை எண்.4-ம்<br>புதியதாக அடை<br>நாராயணசாமிற<br>அ பு சிர்இவ.25!<br>நகர் மனைப்பி!<br>60, தென்புறம் | ரிவில் மனை எணர்.4ல் தென்புற                                                                              | தை)<br>ாடு, அ பு சா்டூவ.254/-1.63 ல் 0.81 (<br>pம் பகுதி மனையும், மனை எண்.5 மூ<br>0 ஆக இந்தாவுள்ள 1755 சதாரு. டு | )தன்புறம்,5முழு                           | மே. ஜாதி அடி வடபுறம்                        | net                                       |  |  |  |

Note: 1. The above details are downloaded from www.tnreginet.net.

27-January-2017 7:55 am Page 18 of 19

# Private furnished guest house build by Bernard Borg in the Master Plan area, in the Green Belt in his wife name







Black Box guest house built by Jacqueline Kapoor in Read Earth Riding School without NOC





A private house in the Master Plan (GB) designed and built by Suhasini and Vinayagam without NOC.



A private Guest house designed and built without NOC by Buildaur (Dharmesh, Dhruv and their team) in the Master Plan (GB)

Auro Oceanic Resort (Senthils) guest house in the city area



## Senthils Encumbrance Certificate purchased in 2016



மனுதாரரால் அளிக்கப்பட்ட விபரம்

சார்பதிவாளர் அலுவலகம்: Vanur கிராமத்தின் பெயர் : இரும்பை

தேடுதல் காலம் : 01/10/1989 - 24/10/2016

சர்வே எண் : 331/3

### சொத்து தொடர்பான வில்லங்கச்சான்றிதழ்

| ATTA AL MINITIO                                                               | /எழுதி<br>கொடுத்த<br>&பதிவு நாள்                                                                                                                                     | தண்மை & மதிப்ப