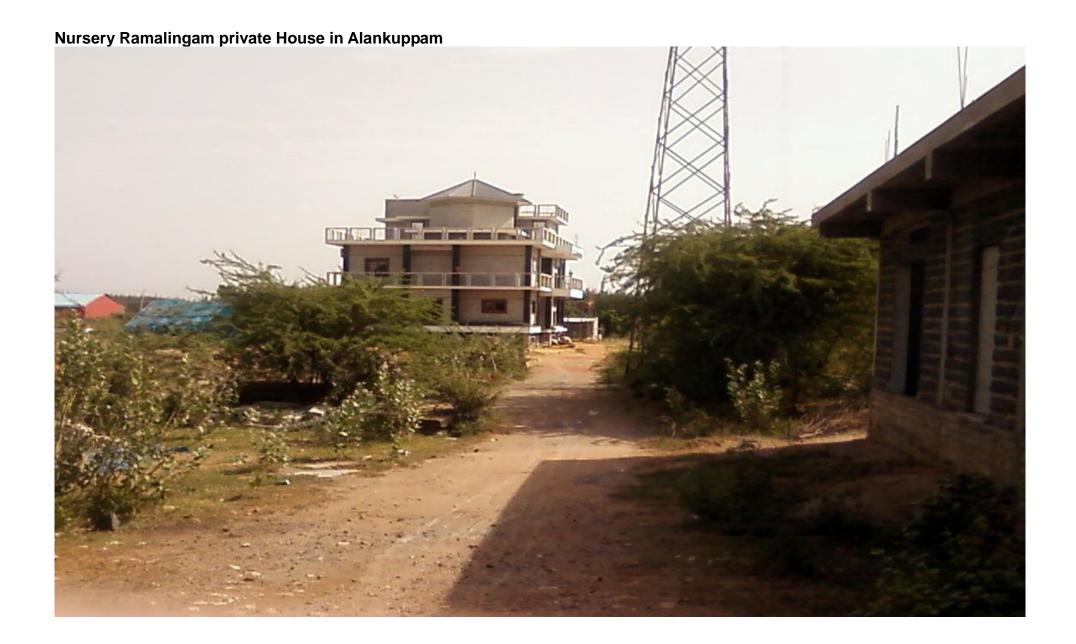

# Photos of a few houses and buildings built by Aurovilians

Kumar and Kala private house in Kuilapalayam village - Vijayan private building on ECR:

Dhanapal private building and Nursery Ramaligam former marriage hall in Kootroad: