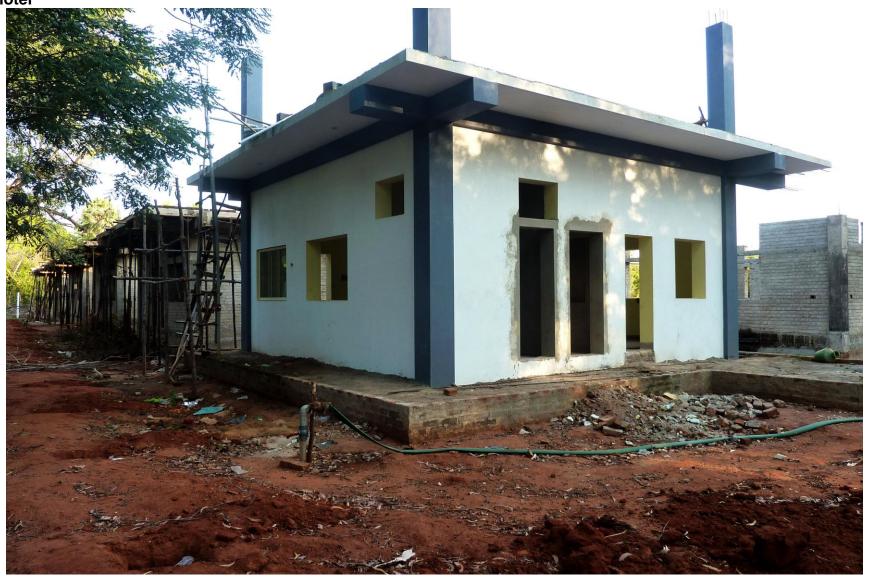

| Harikrishnan - Husband of Usha         | Lands in Nadukuppam   |
| 44 | BO 151/11, 151/10 | 0.13 C  | Dr.Sumit                               | Land + House          |
| 45 | BO 151/11, 151/10 | 0.21 C  | Sowmya @ Pavitra (Prema daughter)      | Land + House          |
| 46 | BO 131/15         |         | Anbalagan - La Ferm - sold @ +15 lakhs | Large godown building |

# Photos of a few houses and buildings built by Aurovilians



Kumar and Kala private house in Kuilapalayam village - Vijayan private building on ECR:



Dhanapal private building and Nursery Ramaligam former marriage hall in Kootroad:



# A few private buildings built in the Master Plan area without NOC

# Mme Goubert's house in the Green Belt close to Aurogreen



Mme Goubert's Temple in the Green Belt



# Dana Hotel



# Lazaro private workshop in the Green Belt



TTV Dinakan large private building in the Green Belt, close to Aurogreen



# Other private guest facilities built by TTV Dinakaran



We are told that the broker who helped to buy the lands for TTV Dinakaran was Aurovilian and most of the plants in this large garden were provided by the Auroville Botanical Garden. The above building and garden were made in 2010 – No one took action against this for fear of political backlash...

## No more land broker deals by Aurovilians: Thu, 17 Sep 2009

"Please, no more land broker deals by Aurovilians! During the last two months the Working Committee has come across very disturbing reports regarding land matters, specifically brokering by Aurovilians. In this regard, we strongly request Aurovilians not