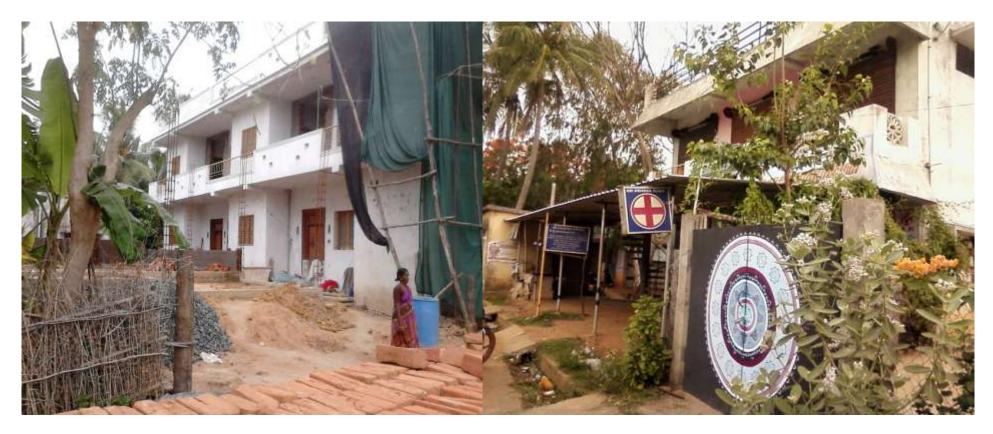

**Document evidences:** Somme photos sustaining private buildings made or built by Aurovilians:

Note: For security reasons and budgetary restrictions, we could not always get more information, photos and documents for some of the properties listed above, especially in Alankuppam area; the availability of official records from the Puducherry state is far from being up to date. Some other evidences are in the form of certified copies of purchase deeds which are often too voluminous to be reproduced here but which can be shown whenever required.

Ramalingam house and Ayanar house in Alankuppam

Ponuswamy house and Sundaram guesthouse in Alankuppam

Ravi building and Sundaram buildings in Alankuppam

For some of the Aurovilians having made buildings in Alankuppam, we relied on oral reports.