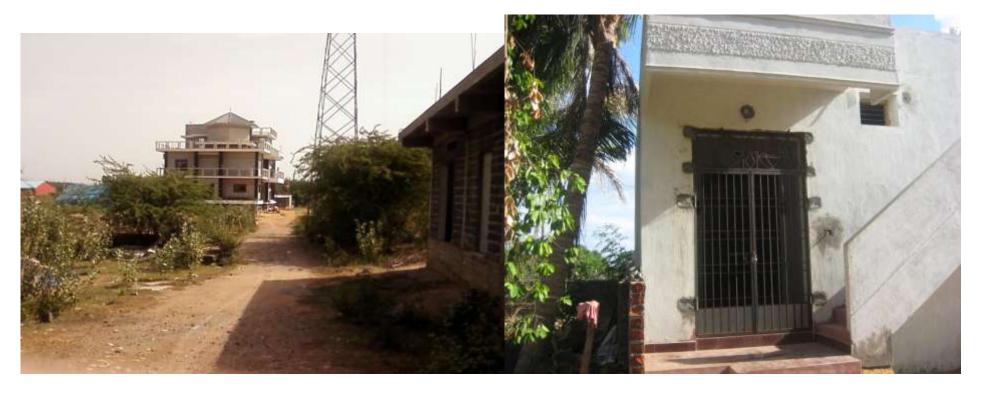

**Document evidences:** Somme photos sustaining private buildings made or built by Aurovilians:

Note: For security reasons and budgetary restrictions, we could not always get more information, photos and documents for some of the properties listed above, especially in Alankuppam area; the availability of official records from the Puducherry state is far from being up to date. Some other evidences are in the form of certified copies of purchase deeds which are often too voluminous to be reproduced here but which can be shown whenever required.

Laxmanan house in Alankuppam and private house designed by Sindhuja and built be Aurocreation in the Green Belt (Alankuppam, as far as we are concerned, fall within the Master Plan area).

Shiva's house near Ayarpadhi Farm and Jayavel shop and Restaurant in Edayanchavadi