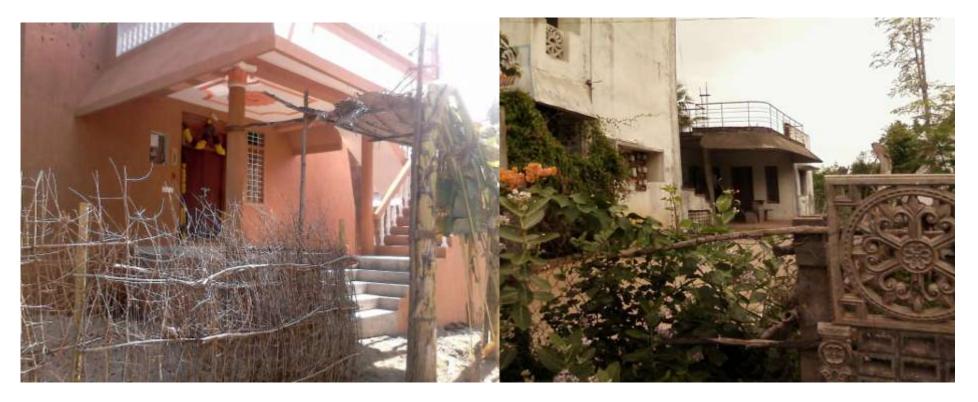

**Document evidences:** Somme photos sustaining private buildings made or built by Aurovilians:

Note: For security reasons and budgetary restrictions, we could not always get more information, photos and documents for some of the properties listed above, especially in Alankuppam area; the availability of official records from the Puducherry state is far from being up to date. Some other evidences are in the form of certified copies of purchase deeds which are often too voluminous to be reproduced here but which can be shown whenever required.

Ramalingam house and Ayanar house in Alankuppam

Ponuswamy house and Sundaram guesthouse in Alankuppam

Ravi building and Sundaram buildings in Alankuppam

For some of the Aurovilians having made buildings in Alankuppam, we relied on oral reports.