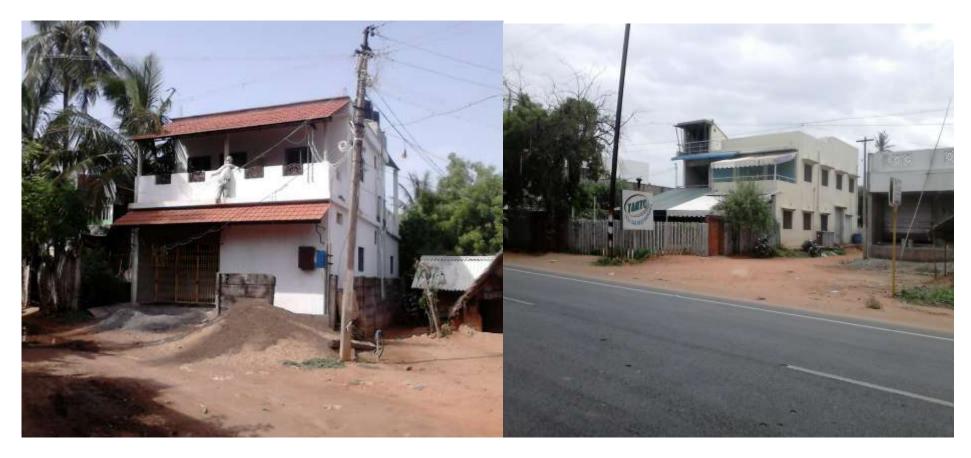

**Document evidences:** Somme photos sustaining private buildings made or built by Aurovilians:

Note: For security reasons and budgetary restrictions, we could not always get more information, photos and documents for some of the properties listed above, especially in Alankuppam area; the availability of official records from the Puducherry state is far from being up to date. Some other evidences are in the form of certified copies of purchase deeds which are often too voluminous to be reproduced here but which can be shown whenever required.

Kumar and Kala house in Kuilapalayam - Vijayan building on ECR:

Dhanapal building and Ramaligam former marriage hall in Kootroad: